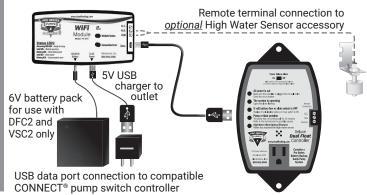

# **Installation Diagrams with Remote Terminal**

Connection with the remote terminal enables the homeowner to receive an alert regarding a problem or needed maintenance.

Remote terminal connection to compatible backup or combo system

Remote terminal connection to compatible deluxe (DFC2 or VSC2) controller for pump

USB data port connection to compatible Pro Series CONNECT® backup or combination system

USB data port connection to compatible Pro Series CONNECT® deluxe (DFC2 or VSC2) controller for pump