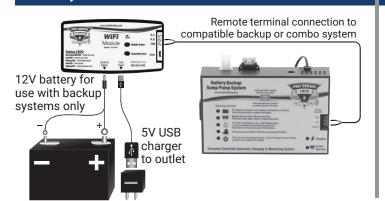

# **Installation Diagrams with Remote Terminal**

Connection with the remote terminal enables the homeowner to receive an alert regarding a problem or needed maintenance.

Remote terminal connection to compatible backup or combo system

USB data port connection to compatible Pro Series CONNECT® backup or combination system

USB data port connection to compatible Pro Series CONNECT® deluxe (DFC2 or VSC2) controller for pump